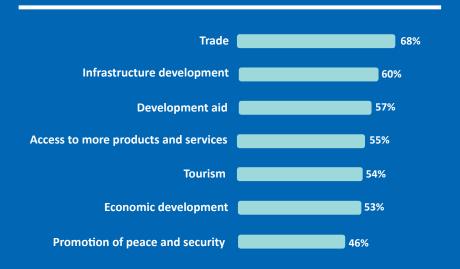

# In which areas do you think that Egypt has benefited from European Union support?

In which areas do you think the European Union should have a greater role to play in Egypt?