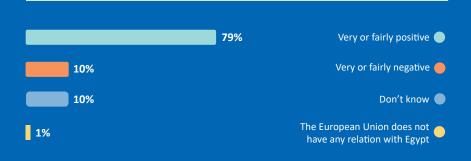

# How would you describe the relation between the European Union and Egypt?

### Survey conducted by

Do you think that the European Union's image in Egypt is very positive, fairly positive, neutral, fairly negative, or very negative?