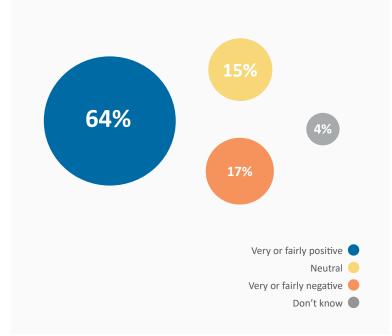

### EGYPT

Do you have a positive, neutral or negative image of the European Union?

### Survey conducted by

Do you think that the European Union's image in Egypt is very positive, fairly positive, neutral, fairly negative, or very negative?