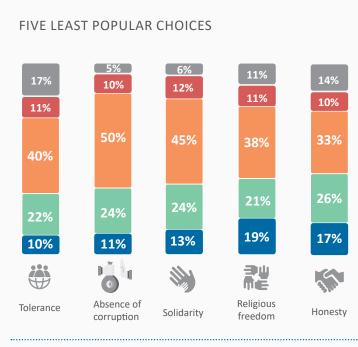

## To what extent does the European Union represent the following values for you?

● Totally ● To a large extent ● Not very much ● Not at all ● Don't know