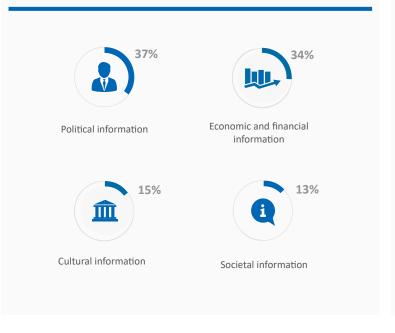

Ż

### EGYPT

Do you have a positive, neutral or negative image of the European Union?



# What type of information on the European Union do you look for?



## To what extent does the European Union represent the following values for you?





● Totally ● To a large extent ● Not very much ● Not at all ● Don't know

# How would you describe the relation between the European Union and Egypt?



# In which areas do you think that Egypt has benefited from European Union support?



In which areas do you think the European Union should have a greater role to play in Egypt?



### More information



www.euneighbours.eu/south



@euneighbours



euneighbourssouth



euneighbours

### Survey conducted by







Do you think that the European Union's image in Egypt is very positive, fairly positive, neutral, fairly negative, or very negative?



### Do you trust the European Union?