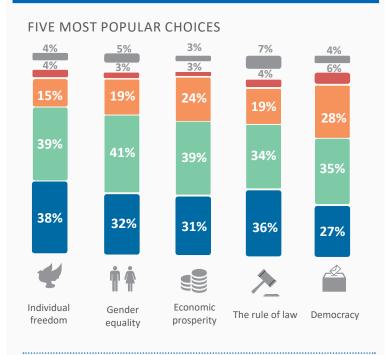

## To what extent does the European Union represent the following values for you?

● Totally ● To a large extent ● Not very much ● Not at all ● Don't know