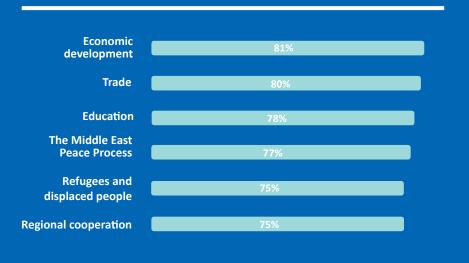

# In which areas do you think that Egypt has benefited from European Union support?

In which areas do you think the European Union should have a greater role to play in Egypt?