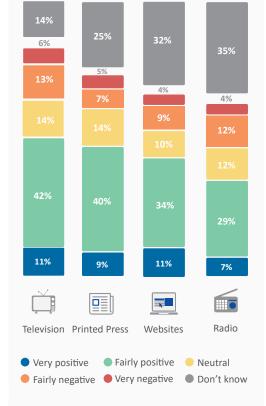

### Survey conducted by

Do you think that the European Union's image in Egypt is very positive, fairly positive, neutral, fairly negative, or very negative?