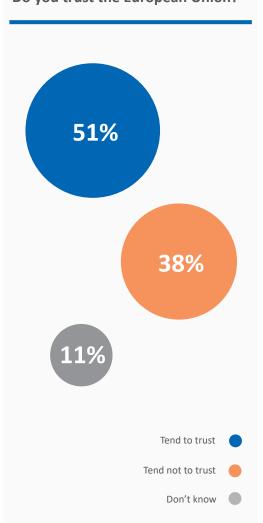

# What type of information on the European Union do you look for?



## To what extent does the European Union represent the following values for you?





● Totally ● To a large extent ● Not very much ● Not at all ● Don't know

# How would you describe the relation between the European Union and Egypt?



# In which areas do you think that Egypt has benefited from European Union support?



In which areas do you think the European Union should have a greater role to play in Egypt?



### More information



www.euneighbours.eu/south



@euneighbours



euneighbourssouth



euneighbours

### Survey conducted by







Do you think that the European Union's image in Egypt is very positive, fairly positive, neutral, fairly negative, or very negative?



### Do you trust the European Union?